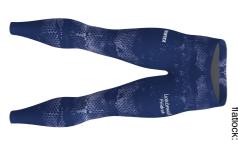

#### pants 60120732-1 update Additional info:

thread: Sky blue 7342 flatlock: Sky blue U7443

B239-LVZ-SZ RUN 2.0 LONG TIGHTS

zippers + reflex piping: Navy 919 Navy 7988

Customers responsibility is to ensure that colour(s) and logo(s) are accurate on a specific order. Order is produced according to the latest approved design proof. Colours may have a deviation of ±5% AE due to variation of materials and inks. For a particular result ask for colourtes from your sales representative. Please note that this proof is based on L sized garment, design may vary with each size change. We highly recommend to avoid continuity of design between two different parts of product. Trimtex will not guarantee perfect result for this. 'It is not allowed to remove or change placement of Trimtex copus. Copyright © Designs are property of Trimtex, protected by copyright and allowed to use only on Trimtex products.

thread: flatlock: zippers + reflex piping: Navy 919 Navy U8049 Navy 7988

thread: Sky blue 7342 flatlock: Sky blue U7443