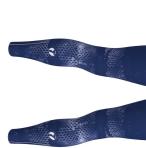

thread: flatlock: zippers + reflex piping: Navy 919 Navy U8049 Navy 7988

thread: Sky blue 7342 flatlock: Sky blue U7443