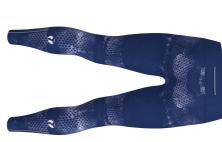

#### pants 60120732-1 update Additional info:

thread: Sky blue 7342 flatlock: Sky blue U7443

B239-LVZ-SZ RUN 2.0 LONG TIGHTS

zippers + reflex piping: Navy 919 Navy 7988

Customers responsibility is to ensure that colour(s) and logo(s) are accurate on a specific order. Order is produced according to the latest approved design proof. Colours may have a deviation of ±5% AE due to variation of materials and inks. For a particular result ask for colourtes from your sales representative. Please note that this proof is based on L sized garment, design may vary with each size change. We highly recommend to avoid continuity of design between two different parts of product. Trimtex will not guarantee perfect result for this. 'It is not allowed to remove or change placement of Trimtex copus. Copyright © Designs are property of Trimtex, protected by copyright and allowed to use only on Trimtex products.