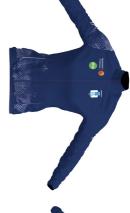

## C150-L FUSION JERSEY

zipper: Navy 919 thread: Navy 7988

A121-L PERFORMANCE WOMENS JACKET

A120.2-L PERFORMANCE JACKET

zippers + partial reflex piping (on front right side) + pocket: Navy 919 Navy 7988

Customers responsibility is to ensure that colour(s) and logo(s) are accurate on a specific order. Order is produced according to the latest approved design proof. Colours may have a deviation of ±5% AE due to variation of materials and inks. For a particular result ask for colourtes from your sales representative. Please note that this proof is based on L sized garment, design may vary with each size change. We highly recommend to avoid continuity of design between two different parts of product. Trimtex will not guarantee perfect result for this. 'It is not allowed to remove or change placement of Trimtex copus. Copyright © Designs are property of Trimtex, protected by copyright and allowed to use only on Trimtex products.