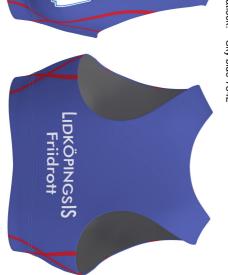

# C18.2-L RUN WOMENS SINGLET

Sky blue 7342

flatlock: Sky blue 7342 thread: Sky blue 7342

## OrderNo:

CustomerNo: 6030623

Lidköpings IS

Trimtex contact: Kristian Dahlström Designer: Martin Kabel Last correction: 05.04.2017

Colours in design

T07 Navy

T White

#### pants 60120732-1 update Additional info:

thread: Sky blue 7342 flatlock: Sky blue U7443

B239-LVZ-SZ RUN 2.0 LONG TIGHTS

zippers + reflex piping: Navy 919 Navy 7988

Customers responsibility is to ensure that colour(s) and logo(s) are accurate on a specific order. Order is produced according to the latest approved design proof. Colours may have a deviation of ±5% AE due to variation of materials and inks. For a particular result ask for colourtes from your sales representative. Please note that this proof is based on L sized garment, design may vary with each size change. We highly recommend to avoid continuity of design between two different parts of product. Trimtex will not guarantee perfect result for this. 'It is not allowed to remove or change placement of Trimtex copus. Copyright © Designs are property of Trimtex, protected by copyright and allowed to use only on Trimtex products.