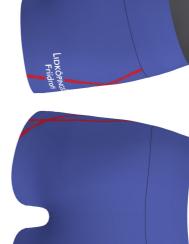

## OrderNo:

CustomerNo: 6030623

Lidköpings IS

C19.2-L RUN SINGLET

Trimtex contact: Kristian Dahlström Designer: Martin Kabel Last correction: 05.04.2017

Colours in design: 82-70-0-0

T White T07 Navy

Additional info:

S COL

pants 60120732-1 update

zipper + reflex piping: Navy 919 thread: Navy 7988

flatlock: Navy 7988

LIDKÖPINGSIS Friidro#