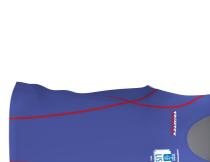

# C18.2-L RUN WOMENS SINGLET

Sky blue 7342

flatlock: Sky blue 7342 thread: Sky blue 7342