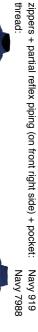

## C150-L FUSION JERSEY

zipper: Navy 919 thread: Navy 7988

A121-L PERFORMANCE WOMENS JACKET

A120.2-L PERFORMANCE JACKET

zippers + partial reflex piping (on front right side) + pocket: Navy 919 Navy 7988

Customers responsibility is to ensure that colour(s) and logo(s) are accurate on a specific order. Order is produced according to the latest approved design proof. Colours may have a deviation of ±5% AE due to variation of materials and inks. For a particular result ask for colourtes from your sales representative. Please note that this proof is based on L sized garment, design may vary with each size change. We highly recommend to avoid continuity of design between two different parts of product. Trimtex will not guarantee perfect result for this. 'It is not allowed to remove or change placement of Trimtex copus. Copyright © Designs are property of Trimtex, protected by copyright and allowed to use only on Trimtex products.