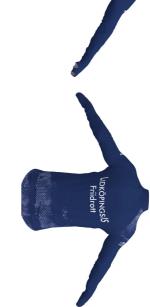

S COL

pants 60120732-1 update

zipper + reflex piping: Navy 919 thread: Navy 7988

flatlock: Navy 7988

LIDKÖPINGSIS Friidro#

#### pants 60120732-1 update Additional info:

thread: Sky blue 7342 flatlock: Sky blue U7443

B239-LVZ-SZ RUN 2.0 LONG TIGHTS

zippers + reflex piping: Navy 919 Navy 7988

Customers responsibility is to ensure that colour(s) and logo(s) are accurate on a specific order. Order is produced according to the latest approved design proof. Colours may have a deviation of ±5% AE due to variation of materials and inks. For a particular result ask for colourtes from your sales representative. Please note that this proof is based on L sized garment, design may vary with each size change. We highly recommend to avoid continuity of design between two different parts of product. Trimtex will not guarantee perfect result for this. 'It is not allowed to remove or change placement of Trimtex copus. Copyright © Designs are property of Trimtex, protected by copyright and allowed to use only on Trimtex products.