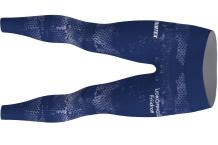

#### pants 60120732-1 update Additional info:

thread: Sky blue 7342 flatlock: Sky blue U7443

B239-LVZ-SZ RUN 2.0 LONG TIGHTS

zippers + reflex piping: Navy 919 Navy 7988

Customers responsibility is to ensure that colour(s) and logo(s) are accurate on a specific order. Order is produced according to the latest approved design proof. Colours may have a deviation of ±5% AE due to variation of materials and inks. For a particular result ask for colourtes from your sales representative. Please note that this proof is based on L sized garment, design may vary with each size change. We highly recommend to avoid continuity of design between two different parts of product. Trimtex will not guarantee perfect result for this. 'It is not allowed to remove or change placement of Trimtex copus. Copyright © Designs are property of Trimtex, protected by copyright and allowed to use only on Trimtex products.