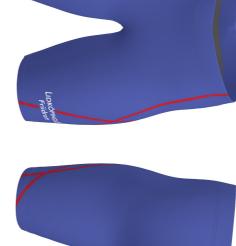

#### pants 60120732-1 update Additional info:

thread: Sky blue 7342 flatlock: Sky blue U7443

B239-LVZ-SZ RUN 2.0 LONG TIGHTS

zippers + reflex piping: Navy 919 Navy 7988

Customers responsibility is to ensure that colour(s) and logo(s) are accurate on a specific order. Order is produced according to the latest approved design proof. Colours may have a deviation of ±5% AE due to variation of materials and inks. For a particular result ask for colourtes from your sales representative. Please note that this proof is based on L sized garment, design may vary with each size change. We highly recommend to avoid continuity of design between two different parts of product. Trimtex will not guarantee perfect result for this. 'It is not allowed to remove or change placement of Trimtex copus. Copyright © Designs are property of Trimtex, protected by copyright and allowed to use only on Trimtex products.