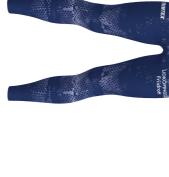

#### pants 60120732-1 update Additional info:

thread: Sky blue 7342 flatlock: Sky blue U7443

B239-LVZ-SZ RUN 2.0 LONG TIGHTS

zippers + reflex piping: Navy 919 Navy 7988

Customers responsibility is to ensure that colour(s) and logo(s) are accurate on a specific order. Order is produced according to the latest approved design proof. Colours may have a deviation of ±5% AE due to variation of materials and inks. For a particular result ask for colourtes from your sales representative. Please note that this proof is based on L sized garment, design may vary with each size change. We highly recommend to avoid continuity of design between two different parts of product. Trimtex will not guarantee perfect result for this. 'It is not allowed to remove or change placement of Trimtex copus. Copyright © Designs are property of Trimtex, protected by copyright and allowed to use only on Trimtex products.