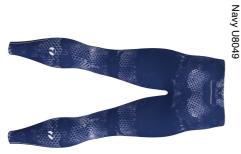

#### pants 60120732-1 update Additional info:

thread: Sky blue 7342 flatlock: Sky blue U7443

B239-LVZ-SZ RUN 2.0 LONG TIGHTS

zippers + reflex piping: Navy 919 Navy 7988

Customers responsibility is to ensure that colour(s) and logo(s) are accurate on a specific order. Order is produced according to the latest approved design proof. Colours may have a deviation of ±5% AE due to variation of materials and inks. For a particular result ask for colourtes from your sales representative. Please note that this proof is based on L sized garment, design may vary with each size change. We highly recommend to avoid continuity of design between two different parts of product. Trimtex will not guarantee perfect result for this. 'It is not allowed to remove or change placement of Trimtex copus. Copyright © Designs are property of Trimtex, protected by copyright and allowed to use only on Trimtex products.

thread: flatlock: zippers + reflex piping: Navy 919 Navy U8049 Navy 7988

thread: Sky blue 7342 flatlock: Sky blue U7443