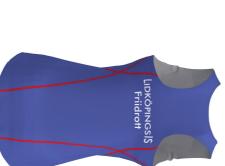

## OrderNo:

CustomerNo: 6030623

Lidköpings IS

C19.2-L RUN SINGLET

Trimtex contact: Kristian Dahlström Designer: Martin Kabel Last correction: 05.04.2017

Colours in design: 82-70-0-0

T White T07 Navy

Additional info:

S COL

pants 60120732-1 update

zipper + reflex piping: Navy 919 thread: Navy 7988

flatlock: Navy 7988

LIDKÖPINGSIS Friidro#